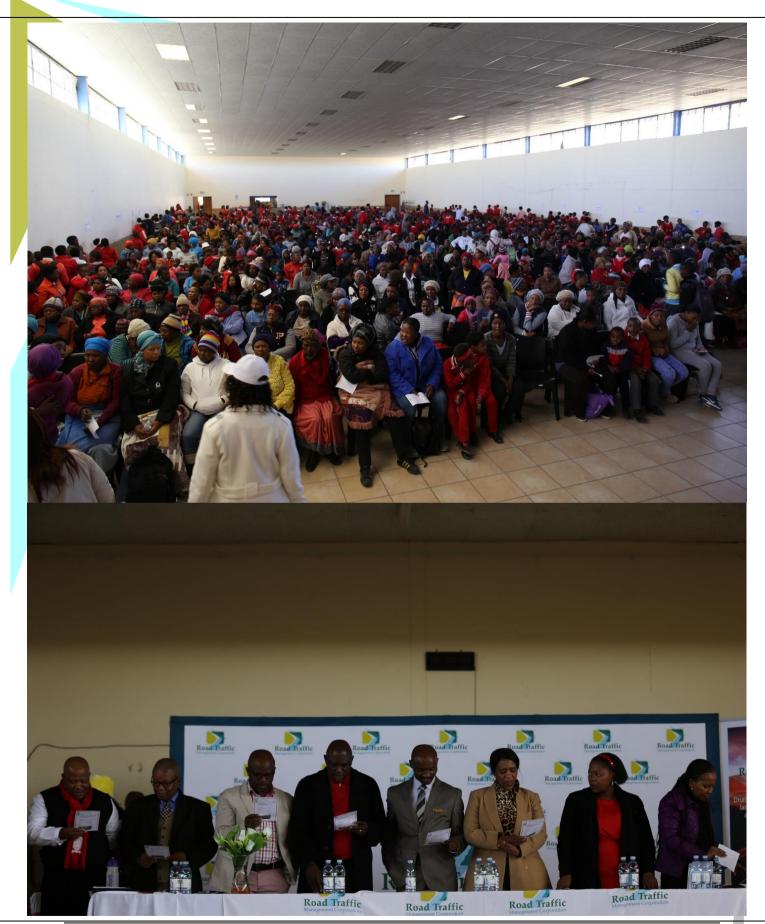

## Winter Warmer School Uniform CSR Project:

As part of the RTMC's CSR initiatives, the Corporation in partnership with the Free State Department of Police, Roads and Transport hosted a Winter Warmer School Uniform CSR Project on 18th August 2017 at Itumeleng Mabelle Primary School. The initiative provided the learners at the school with full school uniform which included school shoes, trousers, tunics, shirts and Drimacs to keep the learners warm during the winter season. The school confirmed the 516 learners to be in need of social intervention and the winter warmer school uniform project would serve to address the need.

The learners that benefitted from the project were confirmed by the school governing body and the social welfare committee to be from the poverty stricken households. Some of the identified learners rely on the state social grant, while some learners' parents are unemployed and cannot afford school uniform.