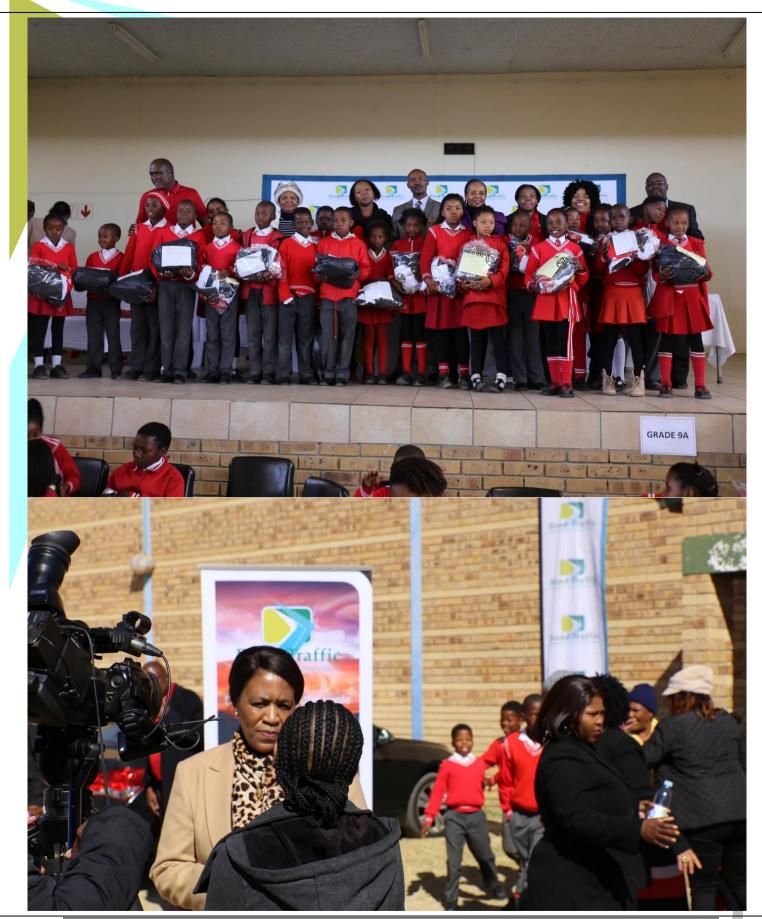

## Winter Warmer School Uniform CSR Project:

As part of the RTMC's CSR initiatives, the Corporation in partnership with the Free State Department of Police, Roads and Transport hosted a Winter Warmer School Uniform CSR Project on 18th August 2017 at Itumeleng Mabelle Primary School. The initiative provided the learners at the school with full school uniform which included school shoes, trousers, tunics, shirts and Drimacs to keep the learners warm during the winter season. The school confirmed the 516 learners to be in need of social intervention and the winter warmer school uniform project would serve to address the need.

The learners that benefitted from the project were confirmed by the school governing body and the social welfare committee to be from the poverty stricken households. Some of the identified learners rely on the state social grant, while some learners' parents are unemployed and cannot afford school uniform.