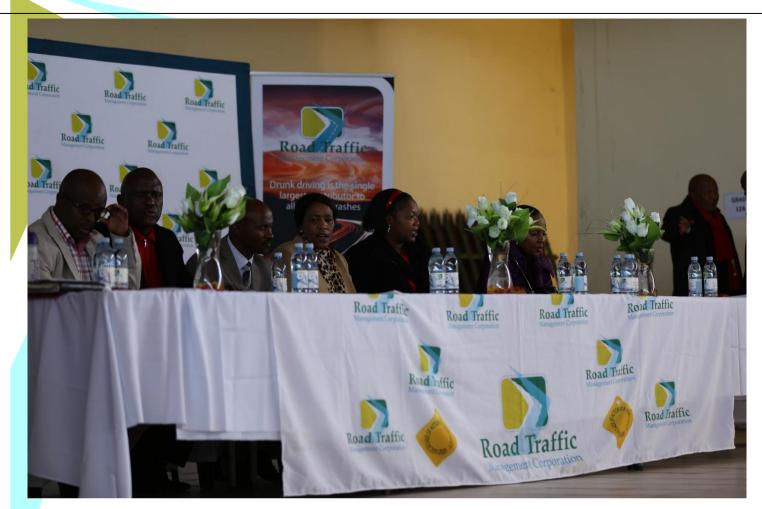

## Winter Warmer School Uniform CSR Project:

As part of the RTMC's CSR initiatives, the Corporation in partnership with the Free State Department of Police, Roads and Transport hosted a Winter Warmer School Uniform CSR Project on 18th August 2017 at Itumeleng Mabelle Primary School. The initiative provided the learners at the school with full school uniform which included school shoes, trousers, tunics, shirts and Drimacs to keep the learners warm during the winter season. The school confirmed the 516 learners to be in need of social intervention and the winter warmer school uniform project would serve to address the need.