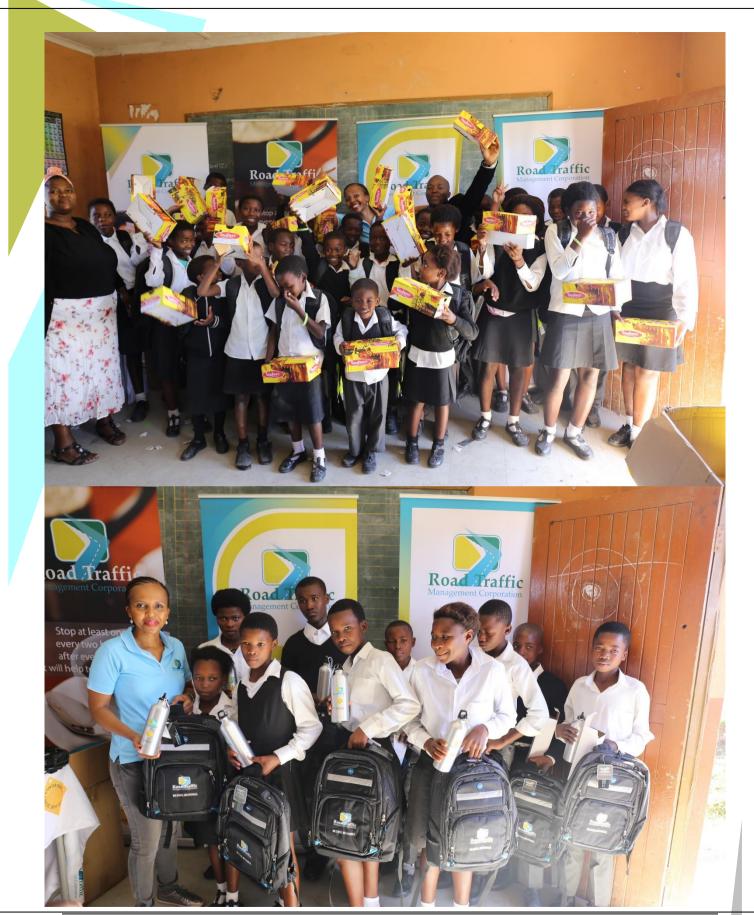

STATE OF STA

On the 30th March 2017, the Corporation hosted its Back to School CSR Project at Mbabalana Senior Primary School in Mbabalana Village, Libode, Eastern Cape, where the Corporation provided Two-Hundred and Sixty Nine (269) learners with reflective RTMC branded school bags, road safety reflective strips and RTMC branded reflective water bottles as majority of the learners travel long distances, a minimum of 6km a day and long hours to school on a daily basis, with the aim of contributing to their visibility and safety on the roads.

The Furthermore, the Forty One (41) learners that have been identified by the School's Social Welfare to be in need of social intervention were provided with school shoes. Some of the learners came to school barefoot, while others used casual shoes to school as they are from households that cannot afford to provide school uniform to the learners.