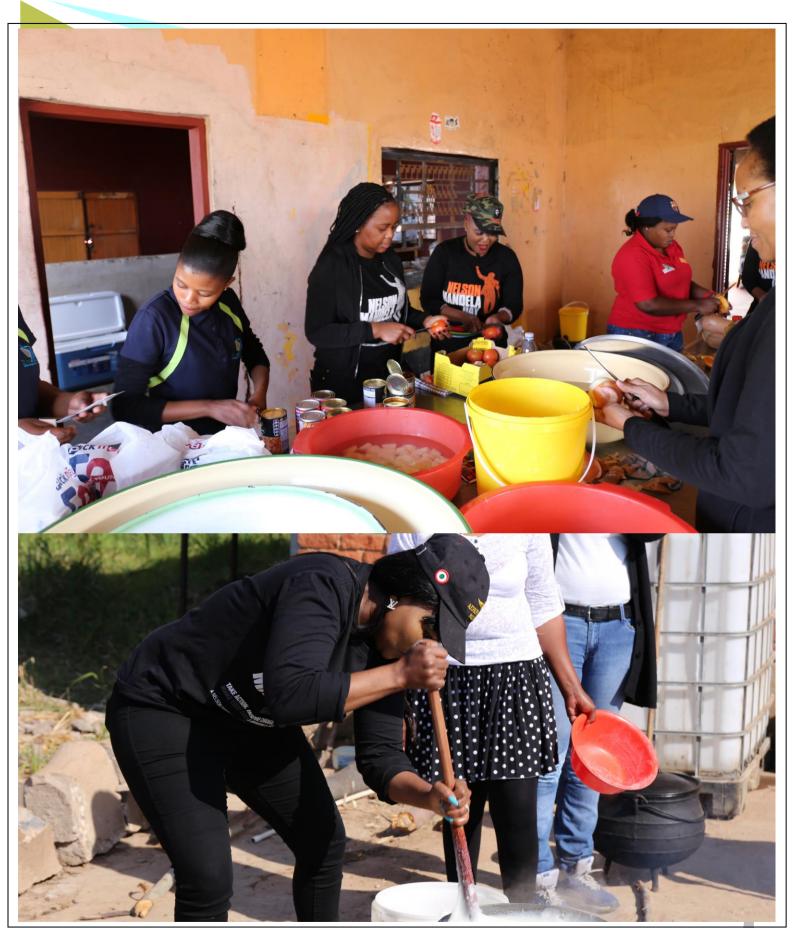

The RTMC staff donated non-perishable food groceries towards this course, furthermore the Corporation donated blankets, pots, urns, toys, water and crayons to Tshireletso Orphanage and Home Based Care Centre. The RTMC staff also prepared a warm meal for 125 (one hundred and twenty five) children who receive their daily means from the centre.