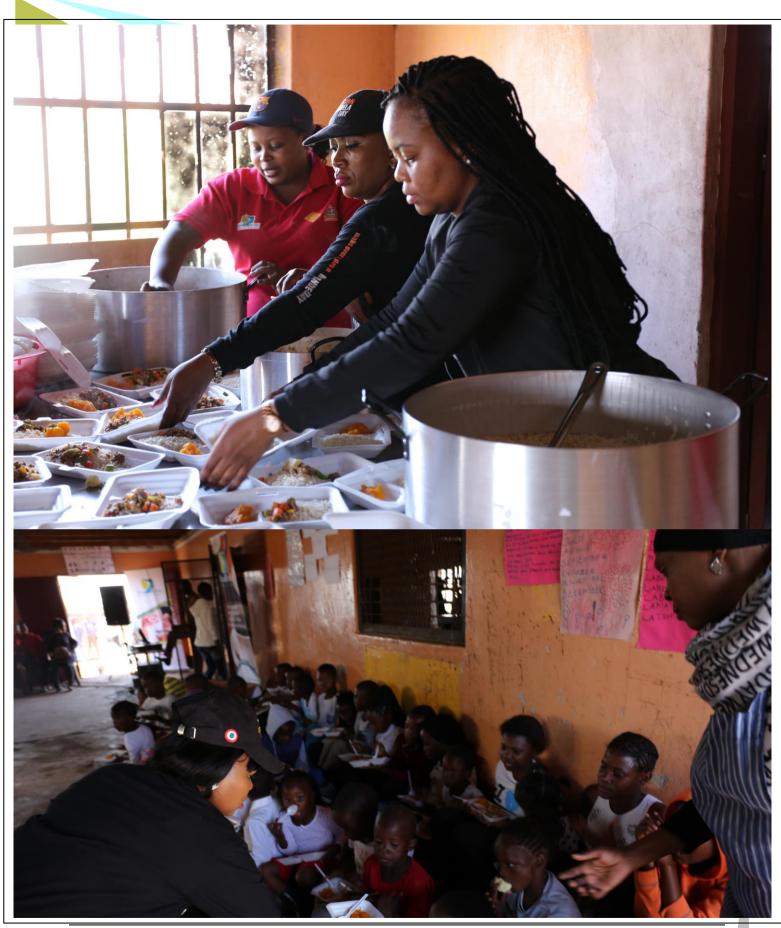

The RTMC staff donated non-perishable food groceries towards this course, furthermore the Corporation donated blankets, pots, urns, toys, water and crayons to Tshireletso Orphanage and Home Based Care Centre. The RTMC staff also prepared a warm meal for 125 (one hundred and twenty five) children who receive their daily means from the centre.