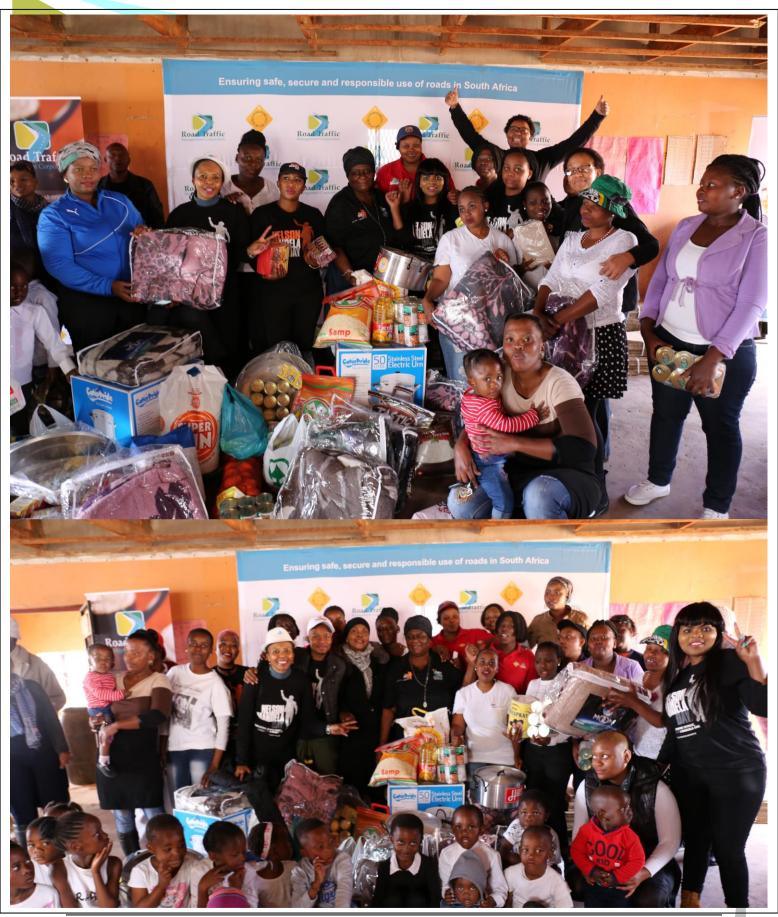

## RTMC Nelson Mandela Day 2017

On the 18th July 2017 the Road Traffic Management Corporation (RTMC) staff in commemoration of Nelson Mandela Day committed to the 67 (Sixty Seven) Minutes campaign of making a difference in the community of New Eersterus, Hammanskraal. Tshireletso Orphanage and Home Based Centre caters for orphaned children, vulnerable children from households which the parents and/or guardians are terminally ill, and also children who are affected by HIV/AIDS and other chronic diseases.

The RTMC staff donated non-perishable food groceries towards this course, furthermore the Corporation donated blankets, pots, urns, toys, water and crayons to Tshireletso Orphanage and Home Based Care Centre. The RTMC staff also prepared a warm meal for 125 (one hundred and twenty five) children who receive their daily means from the centre.