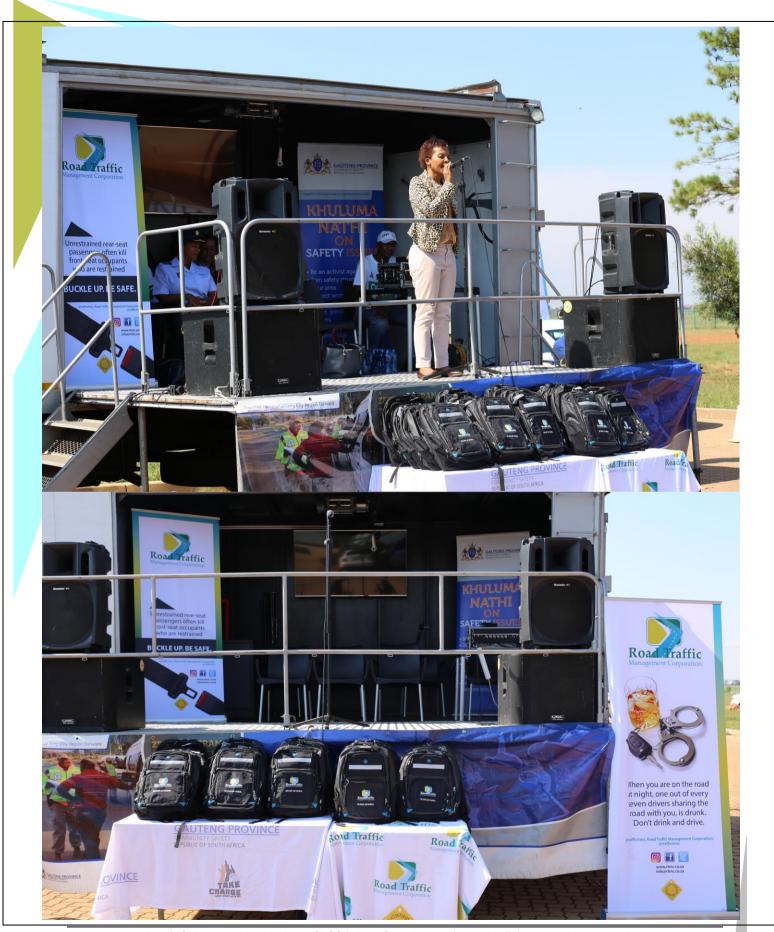

## My Safety Bag Pack CSR Project:

Furthermore, the Road Traffic Management Corporation through its CSR programme hosted the My Safety Bag Pack Corporate Social Responsibility Project, in partnership with the Gauteng Department of Community Safety. The handover event was led by the MEC. Sizakele Nkosi-Malobane who gave a key note address and handed over the RTMC Branded School Safety Bags, Stationery Items and Road Safety Books to the beneficiaries at Kwaagafontein Farm School, which is situated at De La Rey Farm, Tarlton Gauteng province. The handover event was hosted on the 03rd March 2018.

At the hand over event, 150 (one hundred and fifty) beneficiaries received RTMC Branded school bags with road safety reflective strips, stationery items and road safety educational books. The MEC, the RTMC Management and Representatives from the Office of the Mayor, presented the donated items to the learners from the school during hand over.