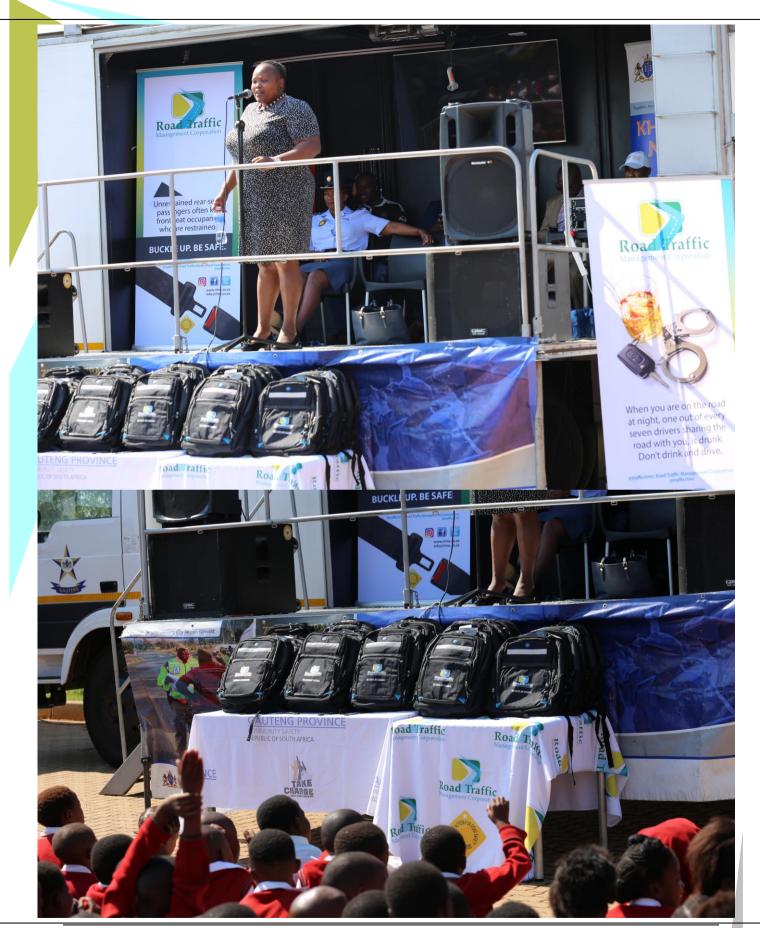

## My Safety Bag Pack CSR Project:

Furthermore, the Road Traffic Management Corporation through its CSR programme hosted the My Safety Bag Pack Corporate Social Responsibility Project, in partnership with the Gauteng Department of Community Safety. The handover event was led by the MEC. Sizakele Nkosi-Malobane who gave a key note address and handed over the RTMC Branded School Safety Bags, Stationery Items and Road Safety Books to the beneficiaries at Kwaagafontein Farm School, which is situated at De La Rey Farm, Tarlton Gauteng province. The handover event was hosted on the 03rd March 2018.

At the hand over event, 150 (one hundred and fifty) beneficiaries received RTMC Branded school bags with road safety reflective strips, stationery items and road safety educational books. The MEC, the RTMC Management and Representatives from the Office of the Mayor, presented the donated items to the learners from the school during hand over.