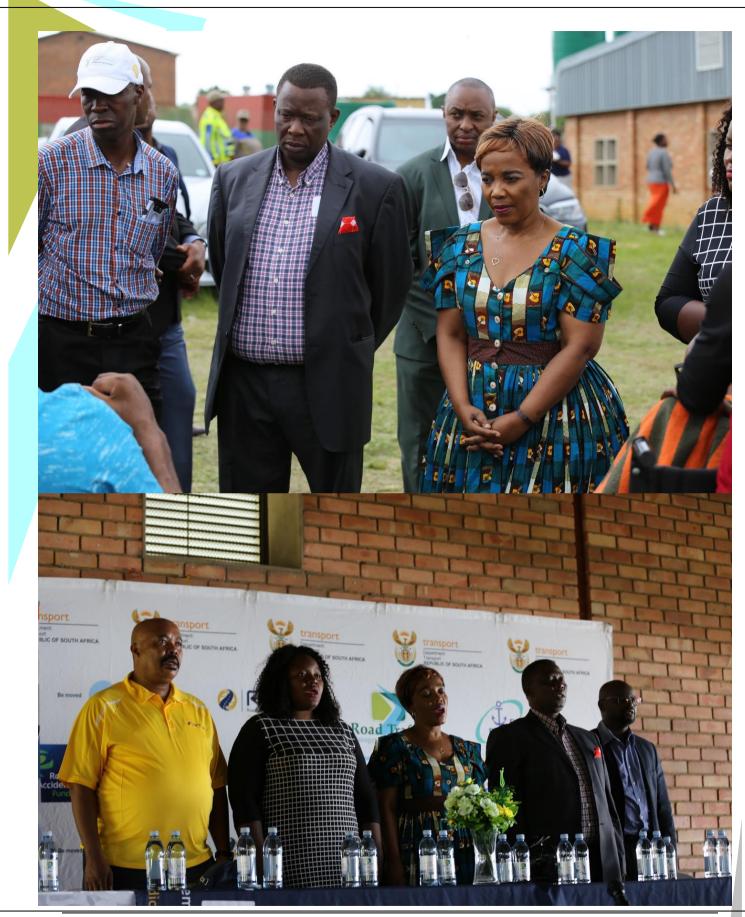

## Road Safety Child Headed Household Initiative CSR Project:

The Road Traffic Management Corporation through its CSR hosted the 2017 Road Safety Child Headed Household Corporate Social Responsibility Project, in partnership with the Department of Transport. The handover event was led by the Deputy Minister of Transport, Hon. Sindisiwe Chikunga who addressed the beneficiaries and the community in Elukwatwini, Hlazatshe, Mpuamalanga. The handover event was hosted on the 14th December 2017.

The initiative was aimed at donating 100 (one hundred) festive season grocery packs to the Child Headed Households which were affected by road crashes. The Deputy Minister together with the RTMC Board Members presented the groceries to the households representatives during hand over.