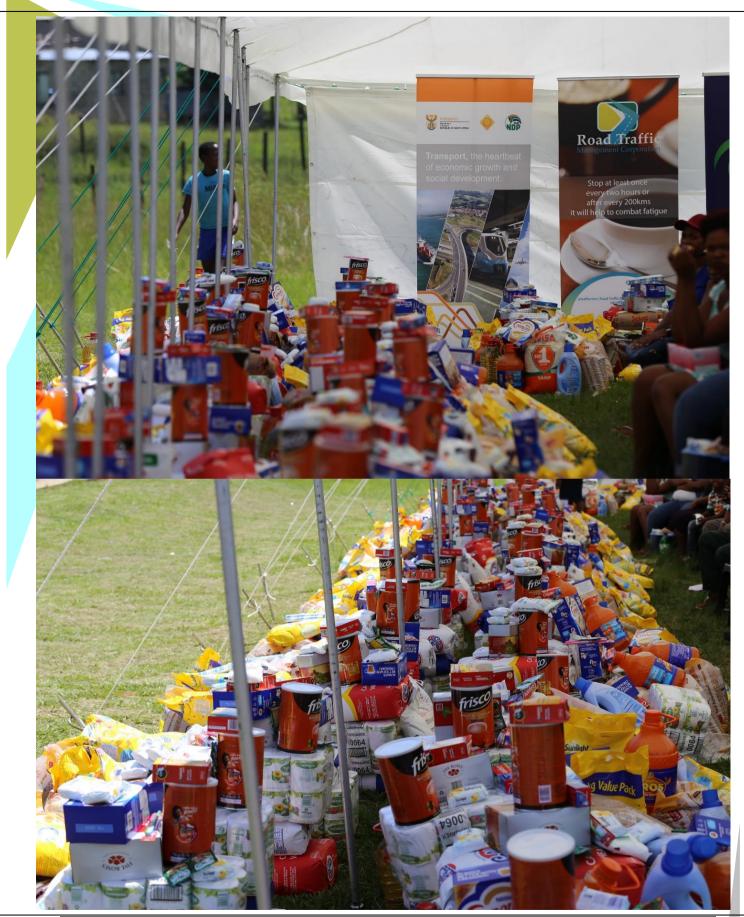

## Road Safety Child Headed Household Initiative CSR Project:

The Road Traffic Management Corporation through its CSR hosted the 2017 Road Safety Child Headed Household Corporate Social Responsibility Project, in partnership with the Department of Transport. The handover event was led by the Deputy Minister of Transport, Hon. Sindisiwe Chikunga who addressed the beneficiaries and the community in Elukwatwini, Hlazatshe, Mpuamalanga. The handover event was hosted on the 14th December 2017.

The initiative was aimed at donating 100 (one hundred) festive season grocery packs to the Child Headed Households which were affected by road crashes. The Deputy Minister together with the RTMC Board Members presented the groceries to the households representatives during hand over.