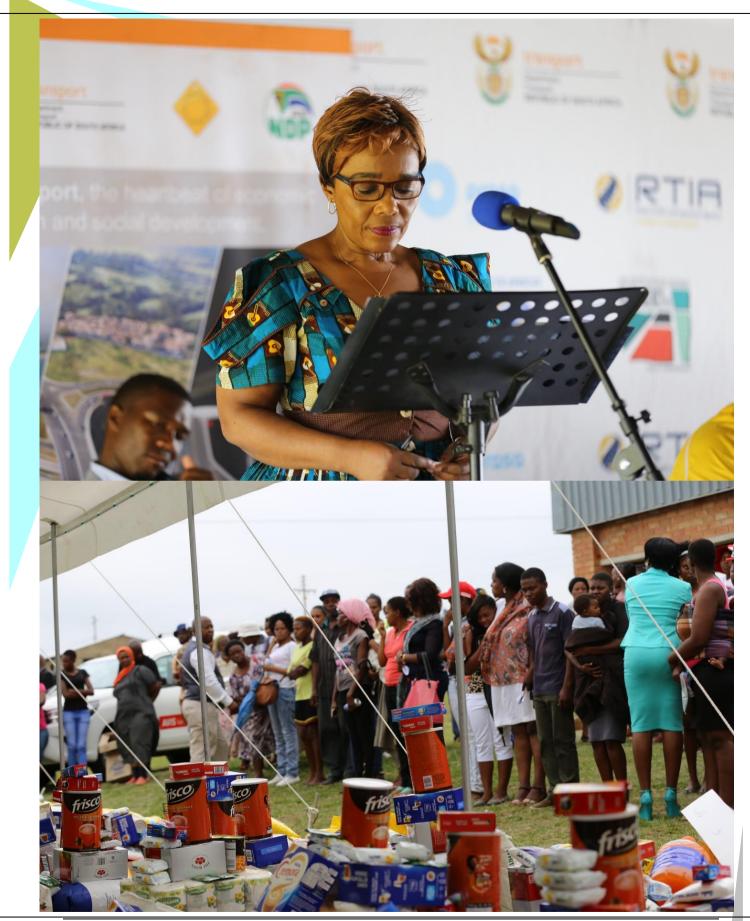

## Road Safety Child Headed Household Initiative CSR Project:

The Road Traffic Management Corporation through its CSR hosted the 2017 Road Safety Child Headed Household Corporate Social Responsibility Project, in partnership with the Department of Transport. The handover event was led by the Deputy Minister of Transport, Hon. Sindisiwe Chikunga who addressed the beneficiaries and the community in Elukwatwini, Hlazatshe, Mpuamalanga. The handover event was hosted on the 14th December 2017.

The initiative was aimed at donating 100 (one hundred) festive season grocery packs to the Child Headed Households which were affected by road crashes. The Deputy Minister together with the RTMC Board Members presented the groceries to the households representatives during hand over.